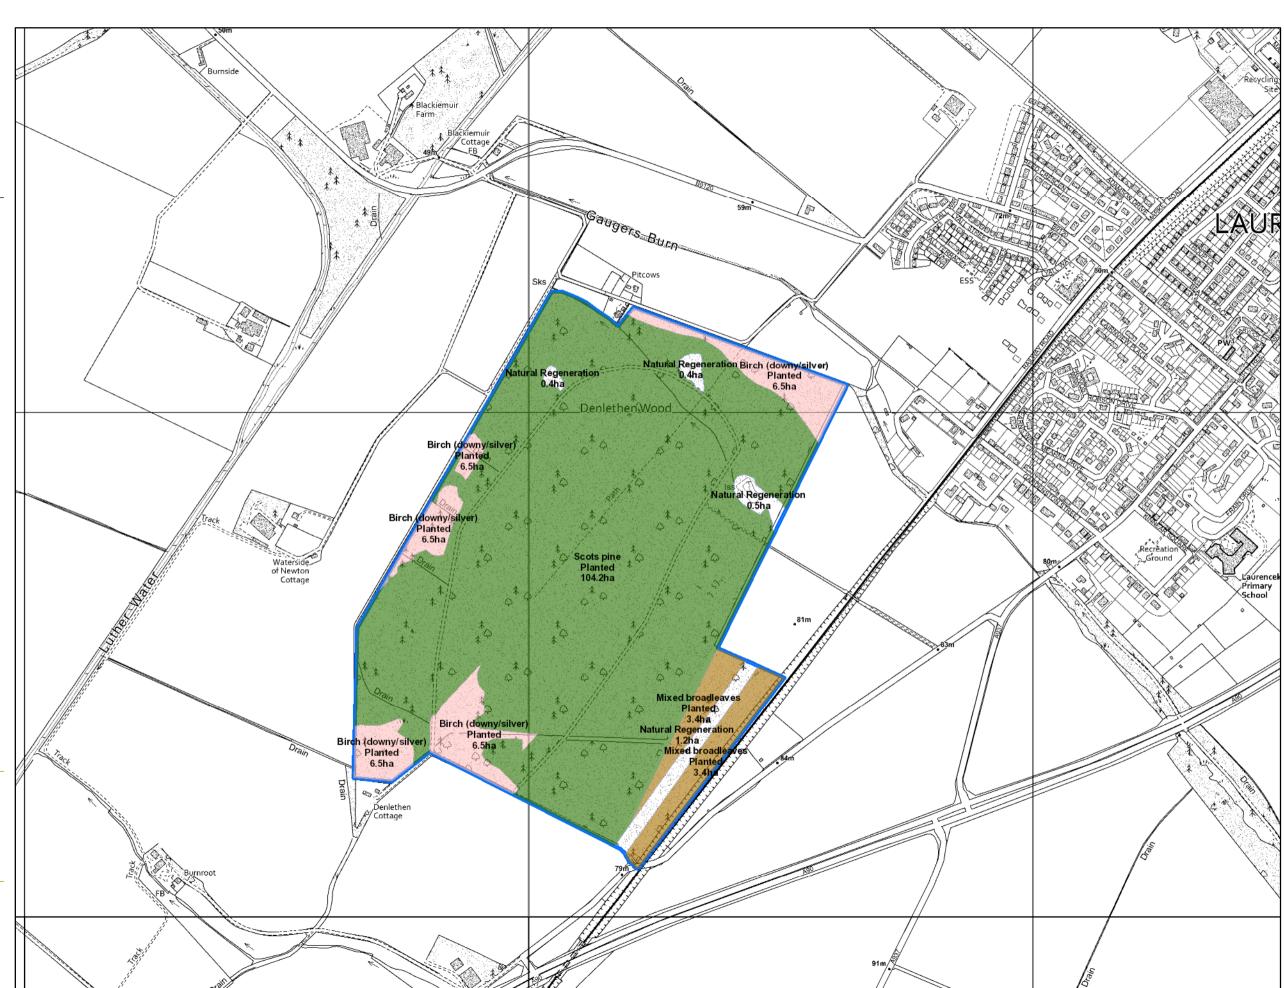

## Map 4 - Future Habitats2

Author: Eelco De Jong

Scale @ A3: 1:7,500

Date: 27/09/2024

## Legend

Railways (GB)

Railways (GB)

Scenario Restock Areas

Beech

Native Mixed/Other Broadleaves

Other/Mixed

Broadleaves Other/Mixed Conifers

Douglas Fir

Larch

Lodgepole Pine

Norway Spruce

Scots Pine

Sitka Spruce

No Species

**Land Management Plan Areas** 

Land Management Plan Areas

Reproduced by permission of Ordnance Survey on behalf of HMSO.
© Crown copyright and database right 2024. All rights reserved.
Ordnance Survey Licence number 100024925.
© Getmapping Plc and Bluesky International Limited 2024.