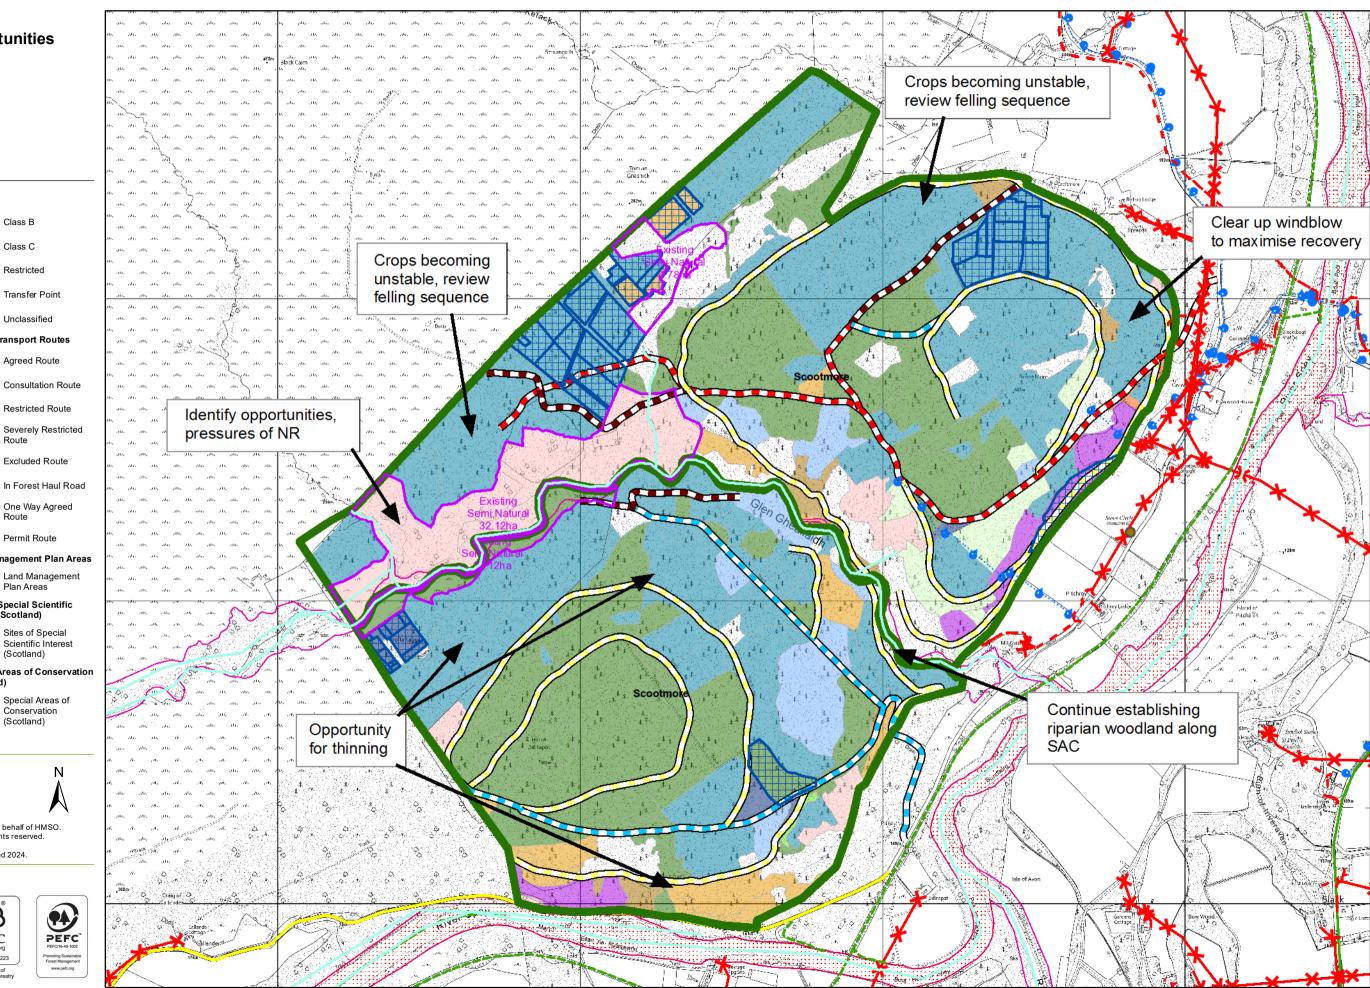

### Map 5 - Issues & Opportunities

Author: Eelco De Jong Scale @ A3: 1:12,500

Date: 27/09/2024

## Legend

Scheduled Monuments

Core Paths

Blocks

Core Paths

**Natural Reserves** 

Natural Reserves

**Electricity Powerlines** 

Underground

Overhead Lines (Scot.)

Overhead powerline

Scottish & Southern

Underground Lines (Scot.) Underground

Water Pipelines

FR Experiment Sites

FR Experiment Sites

Forest Roads (Classification)

Class A

Class B

Class C

Restricted

Transfer Point

Unclassified

## **Timber Transport Routes**

Agreed Route

Severely Restricted

Excluded Route In Forest Haul Road

One Way Agreed

Permit Route

#### Land Management Plan Areas

Land Management

# Sites of Special Scientific Interest (Scotland)

Sites of Special Scientific Interest

Special Areas of Conservation

Special Areas of Conservation (Scotland)

Reproduced by permission of Ordnance Survey on behalf of HMSO. © Crown copyright and database right 2024. All rights reserved. Ordnance Survey Licence number 100024925. © Getmapping Plc and Bluesky International Limited 2024.