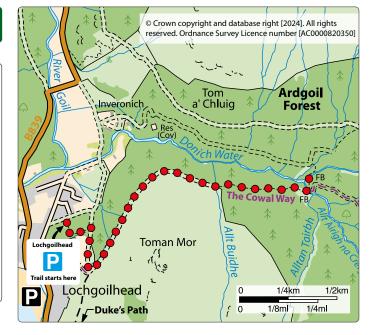

#### Glen Donich Trail

Follow an ancient Argyll road to discover the glorious Donich Waterfalls at the head of a secludes glen.

Uneven gravel paths, with rough and narrow rocky sections. Occasional patch may be muddy. Long steep slopes for 600m. Includes some rough steps and a gate.