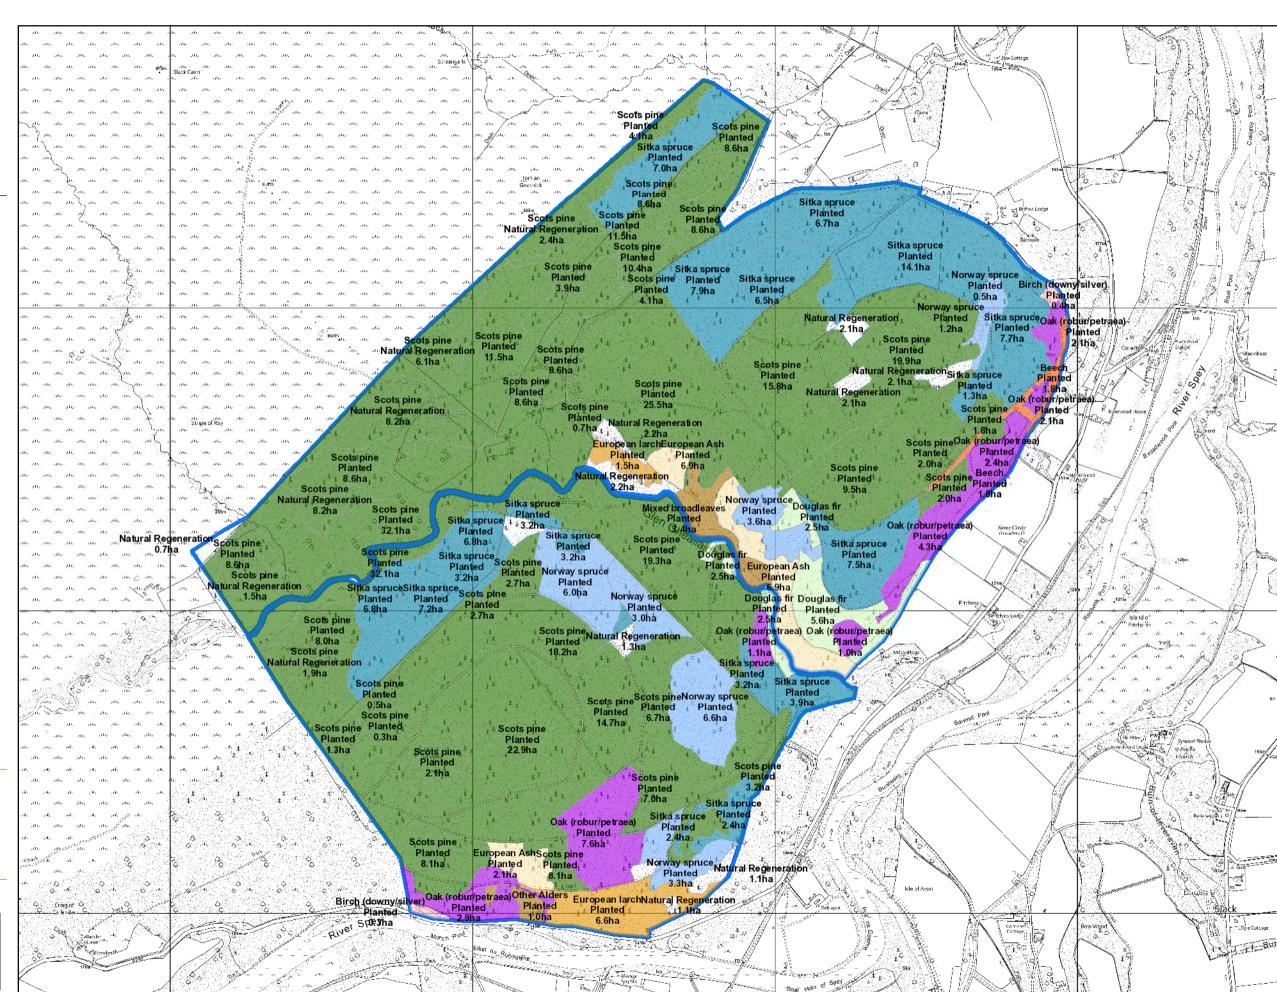

## Map 4 - Future Habitats

Author: Eelco De Jong Scale @ A3: 1:12,500

Date: 27/09/2024

### Legend

#### Scenario Restock Areas

Birch

Ash

Beech

\_\_

O

Native Mixed/Other Broadleaves

Other/Mixed Broadleaves

Other/Mixed Conifers

Douglas Fir

Larch

Lodgepole Pine

Norway Spruce

Scots Pine

Sitka Spruce

No Species

## Land Management Plan Areas

Land Management Plan Areas

0 0.05 0.1 0.2 0.3 0.4

Reproduced by permission of Ordnance Survey on behalf of HMSO. © Crown copyright and database right 2024. All rights reserved. Ordnance Survey Licence number 100024925. © Getmapping Plc and Bluesky International Limited 2024.