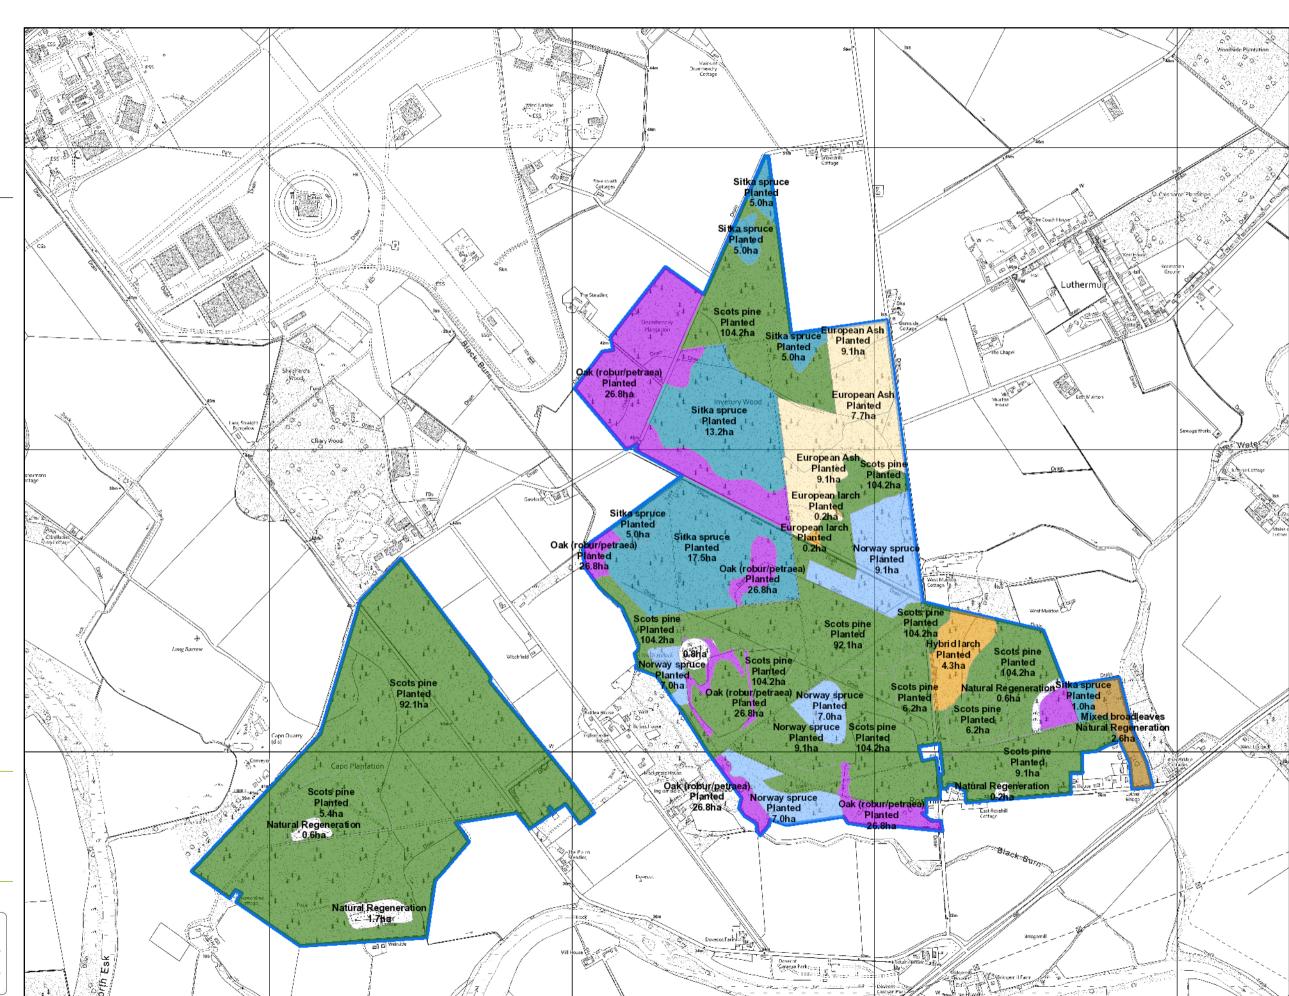

## Map 4 - Future Habitats1

Author: Eelco De Jong Scale @ A3: 1:12,500

Date: 27/09/2024

### Legend

#### Scenario Restock Areas

Birch

Ash

Beech

Native Mixed/Other Broadleaves

Other/Mixed Broadleaves

Other/Mixed Conifers

Douglas Fir

Lodgepole Pine

Norway Spruce

Scots Pine

Sitka Spruce

# No Species Land Management Plan Areas

Land Management Plan Areas

Reproduced by permission of Ordnance Survey on behalf of HMSO. © Crown copyright and database right 2024. All rights reserved. Ordnance Survey Licence number 100024925.
© Getmapping Plc and Bluesky International Limited 2024.