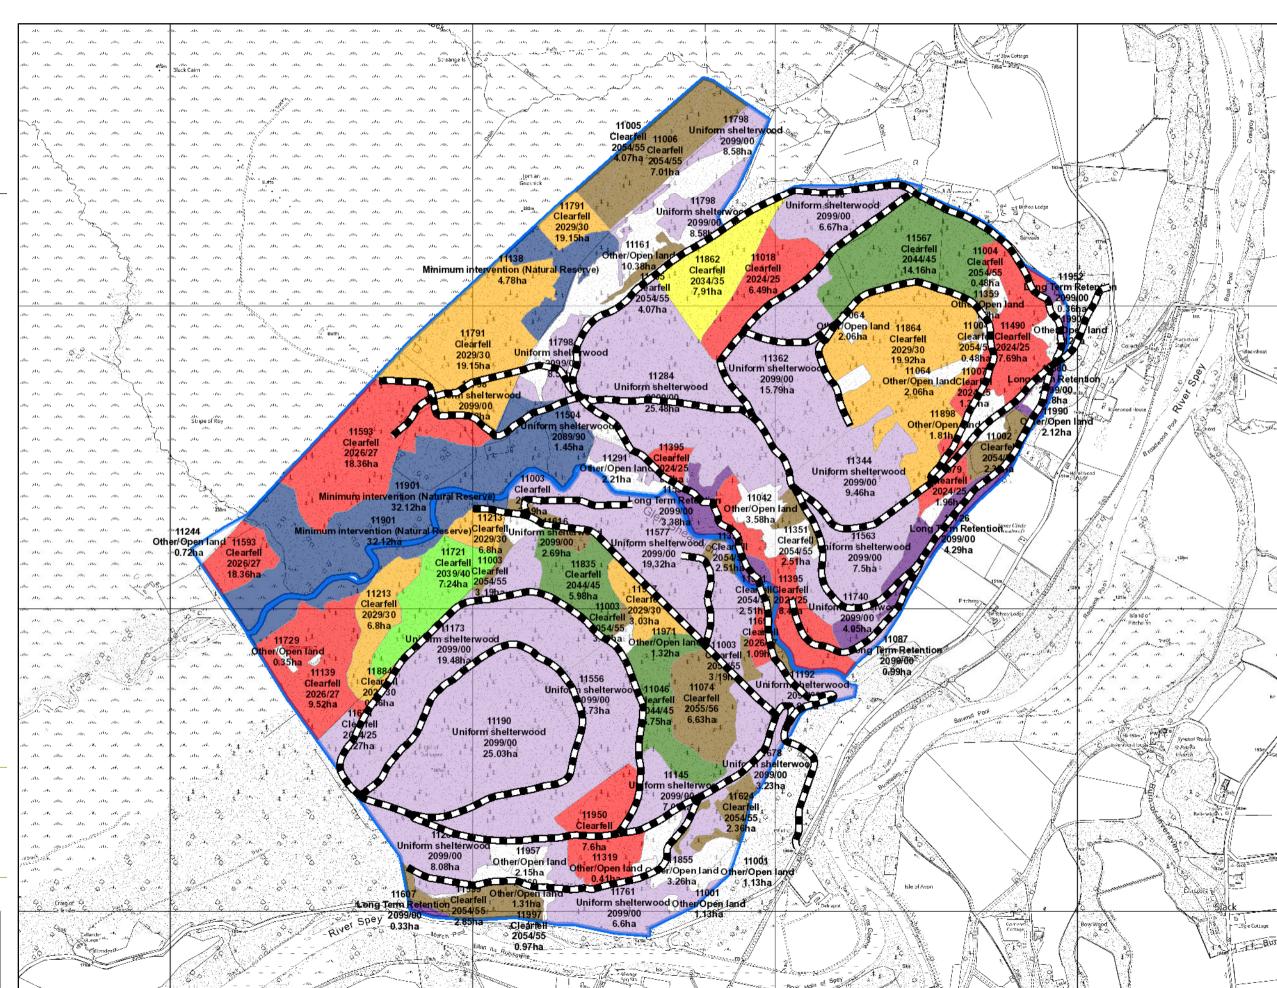

## Map 3 - Management coupes

Author: Eelco De Jong Scale @ A3: 1:12,500

Date: 27/09/2024

#### Legend

#### Forest Roads

Forest Roads

## Scenario Management Coupes

Felled or fell year requires review (before current year)

Phase 1 felling (2025 - 2029)

- 2034)
Phase 3 felling (2035)

Phase 2 felling (2030

- 2039)

Phase 4 felling (2040 -

Phase 5 felling (2045 -

Phase 6 felling (2050 -

Phase 7 felling (2055 -

After 2059

Long Term Retention
(Fell after Phase 3)

Natural Reserve

Minimum Intervention

Coppice

Low Impact Silviculture

Open

Missing Data

### Land Management Plan Areas

Land Management
Plan Areas

0 0.05 0.1 0.2 0.3 0.4

Reproduced by permission of Ordnance Survey on behalf of HMSO.
© Crown copyright and database right 2024. All rights reserved.
Ordnance Survey Licence number 100024925.
© Getmapping Plc and Bluesky International Limited 2024.