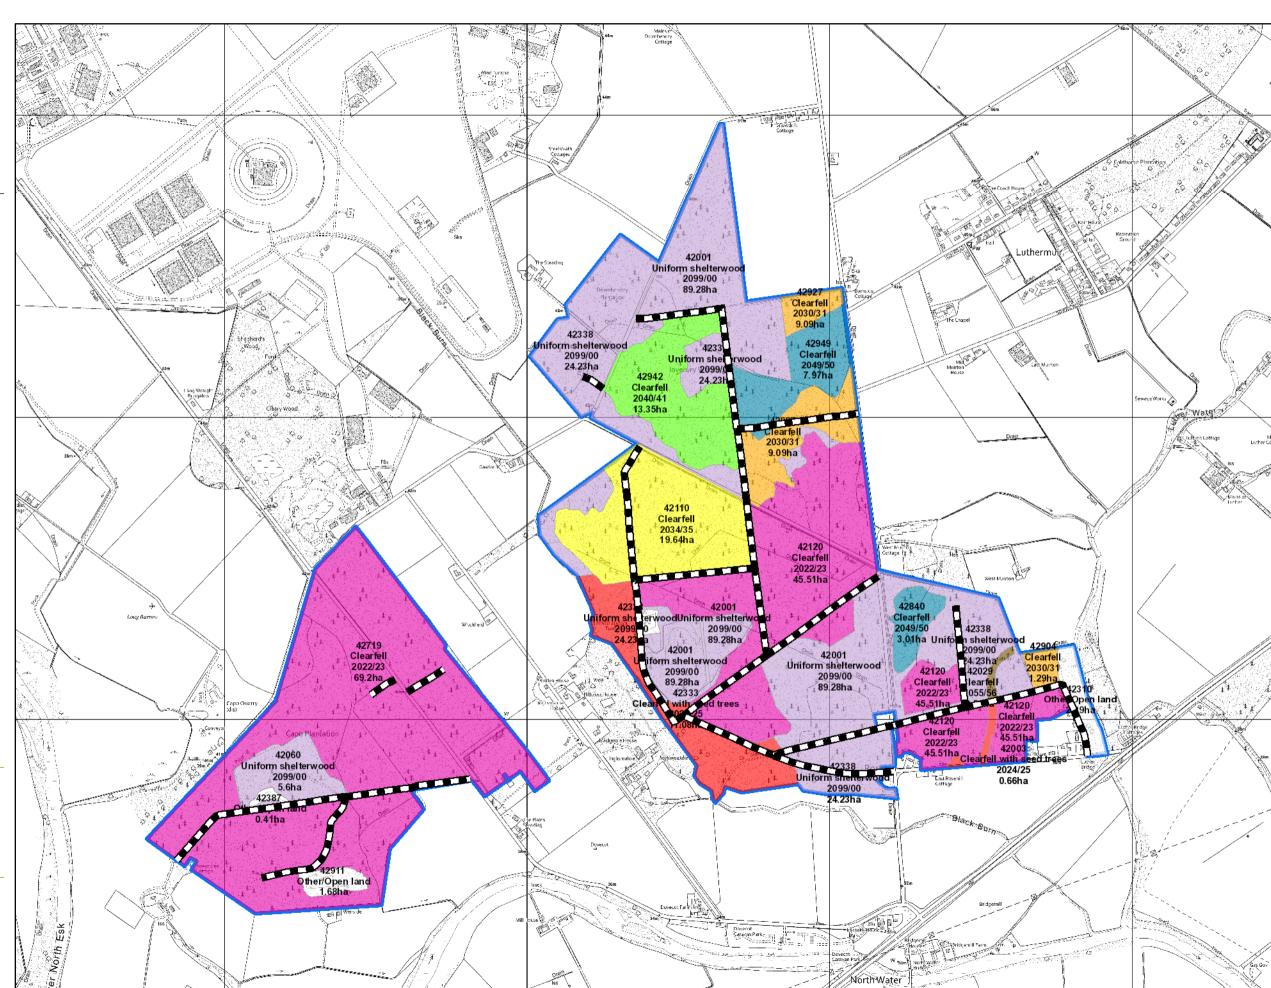

## Map 3 - Management Coupes1

Author: Eelco De Jong

Scale @ A3: 1:12,500

Date: 27/09/2024

### Legend

#### Forest Roads

Forest Roads

## Scenario Management Coupes (Felling Year)

Felled or fell year requires review (before current year)

Phase 1 felling (2025 - 2029)

Phase 2 felling (2030 - 2034)

Phase 3 felling (2035

- 2039)
Phase 4 felling (2040 -

2044)

Phase 5 felling (2045 -

Phase 6 felling (2050 -

2054)

Phase 7 felling (2055 - 2059)

After 2059

Long Term Retention (Fell after Phase 3)

Natural Reserve

Minimum Intervention

Coppic

Low Impact Silviculture

Silviculture

Missing Data

## Land Management Plan Areas

Land Management

0 0.05 0.1 0.2 0.3 0.4

Reproduced by permission of Ordnance Survey on behalf of HMSO. © Crown copyright and database right 2024. All rights reserved. Ordnance Survey Licence number 100024925. © Getmapping Plc and Bluesky International Limited 2024.